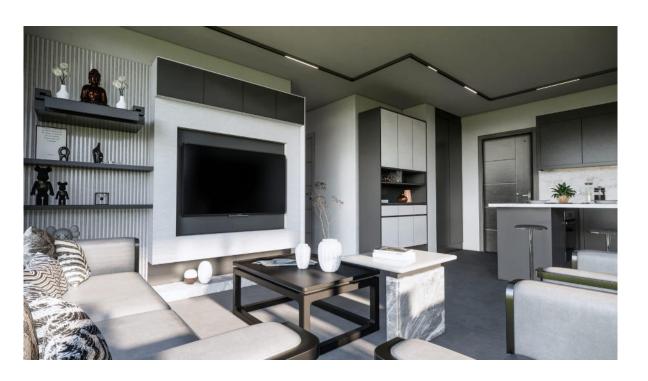

#### Left side of the staircase

| Kitchen and living room | 30 m            |
|-------------------------|-----------------|
| Corridor                | 4.40 m          |
| Master bedroom          | 1 <i>7.</i> 7 m |
| Bedroom                 | 13 m            |
| WC                      | 5 m             |
| WC master               | 3.4 m           |
| Balcony                 | 5.50 m          |
| Totally                 | 95 m            |
|                         |                 |

### Right side of the staircase

| Kitchen and living room | 31   | m |
|-------------------------|------|---|
| Corridor                | 2.60 | m |
| Master bedroom          | 18   | m |
| Bedroom                 | 12   | m |
| WC                      | 4.4  | m |
| WC master               | 3.6  | m |
| Balcony                 | 5.50 | m |
| Totally                 | 95   | m |
|                         |      |   |