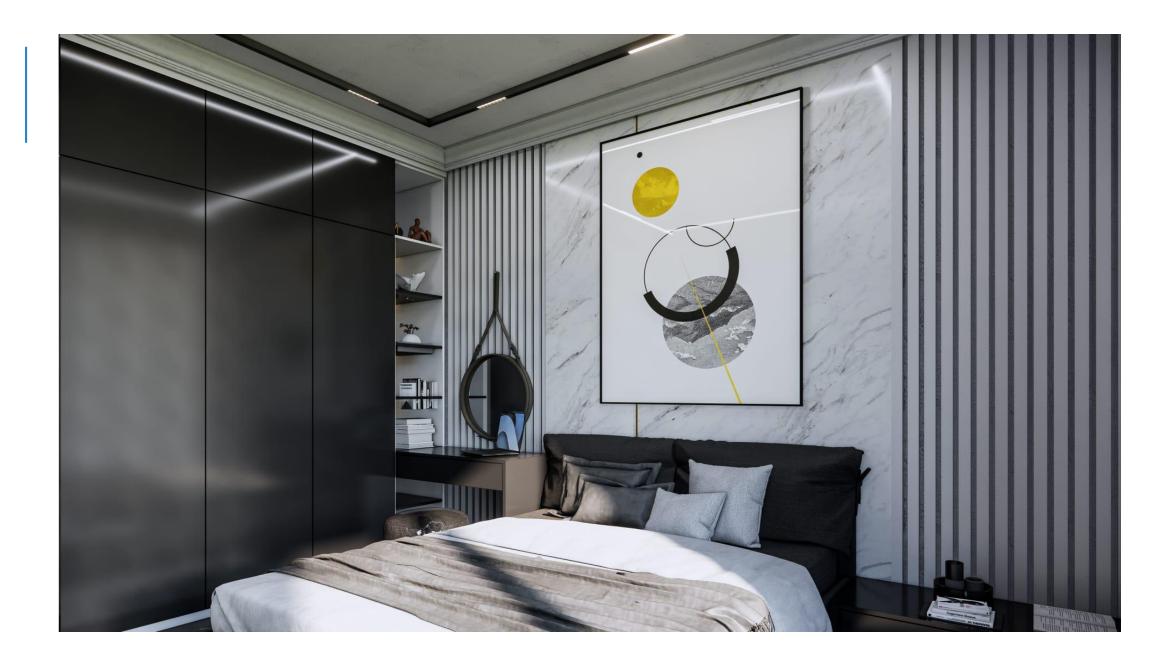

## **PENTHOUSE**

| Kitchen        | 14 m   |
|----------------|--------|
| living room    | 26 m   |
| Corridor       | 7.1 m  |
| Entrance       | 2.2 m  |
| Master bedroom | 19.4 m |
| Bedroom        | 14.8 m |
| WC             | 4.5 m  |
| WC master      | 3.2 m  |
| Balcony        | 5.50 m |
| Roof terrace   | 50 m   |
| Totally        | 132+50 |
|                |        |