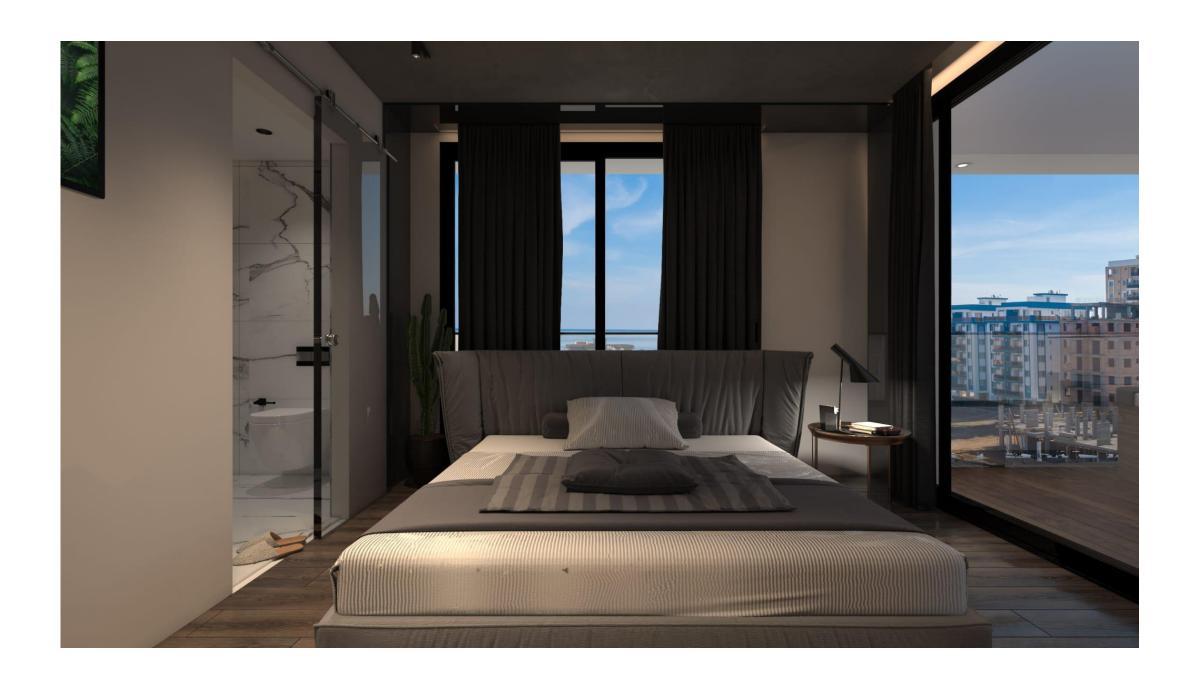

### PENTHOUSE PLAN

There are two pent houses+50 m private roof terrace

## **PENTHOUSE**

| Kitchen        | 14 m   |
|----------------|--------|
| living room    | 26 m   |
| Corridor       | 7.1 m  |
| Entrance       | 2.2 m  |
| Master bedroom | 19.4 m |
| Bedroom        | 14.8 m |
| WC             | 4.5 m  |
| WC master      | 3.2 m  |
| Balcony        | 5.50 m |
| Roof terrace   | 50 m   |
| Totally        | 132+50 |
|                |        |