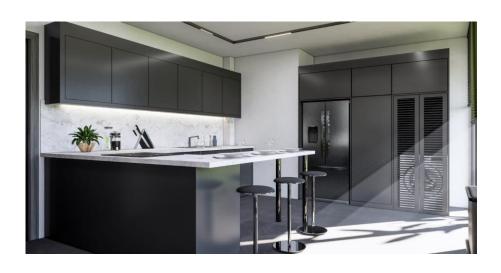

#### Left side of the staircase

| Kitchen and living room | 30 m            |
|-------------------------|-----------------|
| Corridor                | 4.40 m          |
| Master bedroom          | 1 <i>7.</i> 7 m |
| Bedroom                 | 13 m            |
| WC                      | 5 m             |
| WC master               | 3.4 m           |
| Balcony                 | 5.50 m          |
| Totally                 | 95 m            |
|                         |                 |

### Right side of the staircase

| Kitchen and living room | 31   | m |
|-------------------------|------|---|
| Corridor                | 2.60 | m |
| Master bedroom          | 18   | m |
| Bedroom                 | 12   | m |
| WC                      | 4.4  | m |
| WC master               | 3.6  | m |
| Balcony                 | 5.50 | m |
| Totally                 | 95   | m |
|                         |      |   |