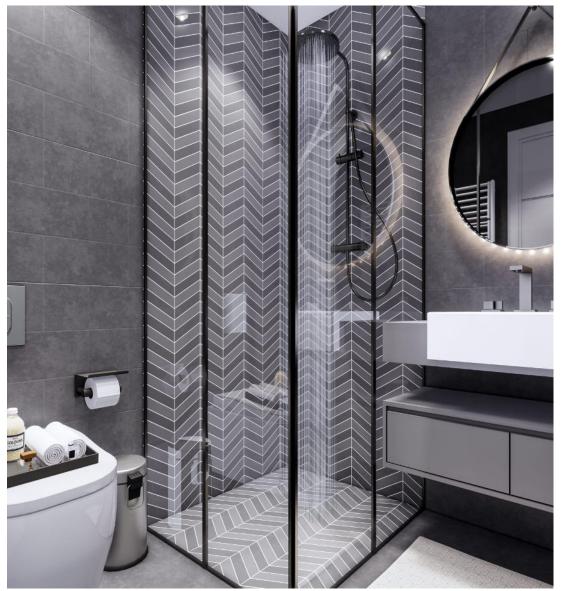

#### Left side of the staircase

| Kitchen and living room | 30 m            |
|-------------------------|-----------------|
| Corridor                | 4.40 m          |
| Master bedroom          | 1 <i>7.</i> 7 m |
| Bedroom                 | 13 m            |
| WC                      | 5 m             |
| WC master               | 3.4 m           |
| Balcony                 | 5.50 m          |
| Totally                 | 95 m            |
|                         |                 |

### Right side of the staircase

| Kitchen and living room | 31   | m |
|-------------------------|------|---|
| Corridor                | 2.60 | m |
| Master bedroom          | 18   | m |
| Bedroom                 | 12   | m |
| WC                      | 4.4  | m |
| WC master               | 3.6  | m |
| Balcony                 | 5.50 | m |
| Totally                 | 95   | m |
|                         |      |   |