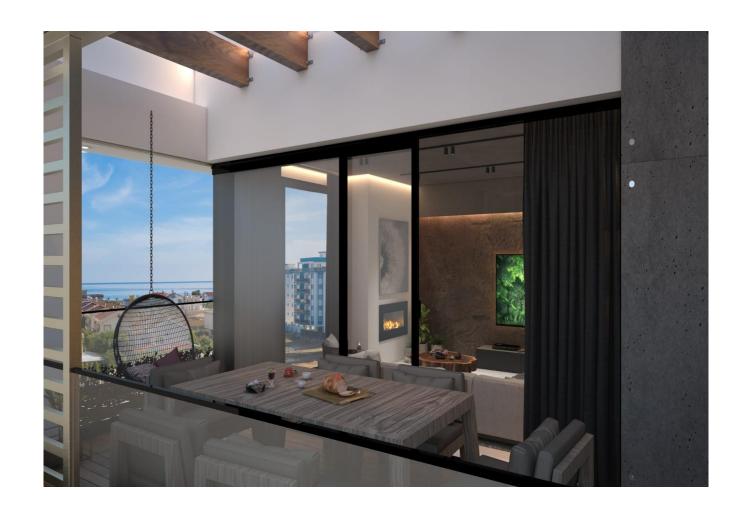

### PENTHOUSE PLAN

There are two pent houses+50 m private roof terrace

## **PENTHOUSE**

| Kitchen        | 14 m   |
|----------------|--------|
| living room    | 26 m   |
| Corridor       | 7.1 m  |
| Entrance       | 2.2 m  |
| Master bedroom | 19.4 m |
| Bedroom        | 14.8 m |
| WC             | 4.5 m  |
| WC master      | 3.2 m  |
| Balcony        | 5.50 m |
| Roof terrace   | 50 m   |
| Totally        | 132+50 |
|                |        |