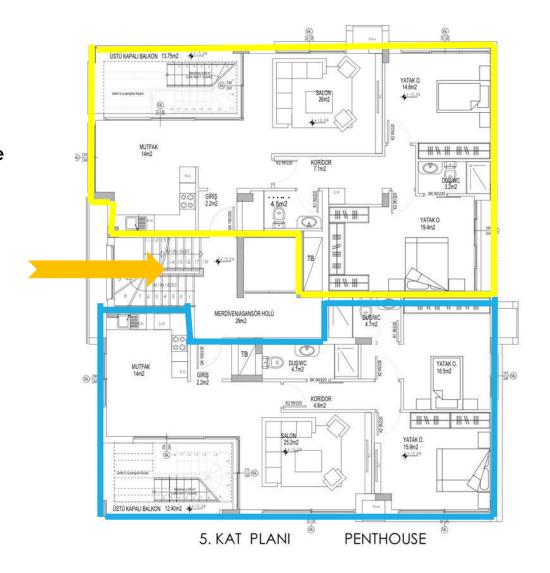

## **FLOORS PLAN**

In each floor we have two 2+1And one 1+1And in  $5^{th}$  floor we have 2 penthouse

### PENTHOUSE PLAN

There are two pent houses+50 m private roof terrace

## **PENTHOUSE**

| Kitchen        | 14 m   |
|----------------|--------|
| living room    | 26 m   |
| Corridor       | 7.1 m  |
| Entrance       | 2.2 m  |
| Master bedroom | 19.4 m |
| Bedroom        | 14.8 m |
| WC             | 4.5 m  |
| WC master      | 3.2 m  |
| Balcony        | 5.50 m |
| Roof terrace   | 50 m   |
| Totally        | 132+50 |
|                |        |