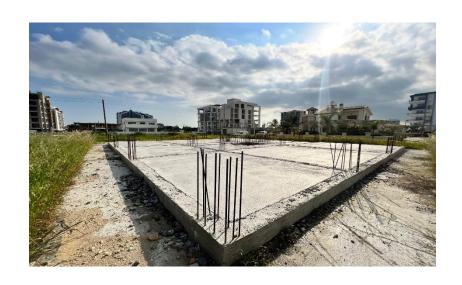

## LOCATION

LONG BEACH AREA
LESS THAN 700M FAR FROM THE SEA





## THE LAND AREA IS 528M





## **FLAT TYPES**

IT IS 5 STORY APARTMENT

**TOTALLY 14 FLATS** 

4 UNITS 1+1

8 UNITS 2+1

2 UNITS PENTHOUSE+ROOF TERRACE













## **FLOORS PLAN**

In each floor we have two 2+1And one 1+1And in  $5^{th}$  floor we have 2 penthouse



### PENTHOUSE PLAN

There are two pent houses+50 m private roof terrace



# 2+1

#### Left side of the staircase

| Kitchen and living room | 30 m            |
|-------------------------|-----------------|
| Corridor                | 4.40 m          |
| Master bedroom          | 1 <i>7.</i> 7 m |
| Bedroom                 | 13 m            |
| WC                      | 5 m             |
| WC master               | 3.4 m           |
| Balcony                 | 5.50 m          |
| Totally                 | 95 m            |
|                         |                 |













## 2+1

### Right side of the staircase

| Kitchen and living room | 31   | m |
|------------