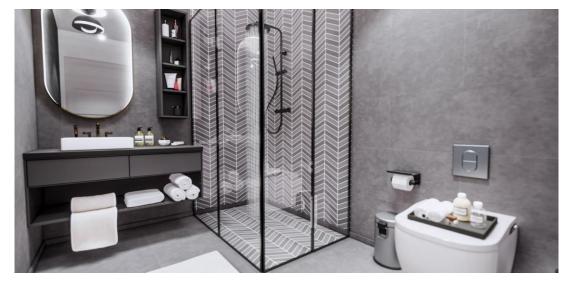

#### Left side of the staircase

| Kitchen and living room | 30 m            |
|-------------------------|-----------------|
| Corridor                | 4.40 m          |
| Master bedroom          | 1 <i>7.</i> 7 m |
| Bedroom                 | 13 m            |
| WC                      | 5 m             |
| WC master               | 3.4 m           |
| Balcony                 | 5.50 m          |
| Totally                 | 95 m            |
|                         |                 |

### Right side of the staircase

| Kitchen and living room | 31   | m |
|-------------------------|------|---|
| Corridor                | 2.60 | m |
| Master bedroom          | 18   | m |
| Bedroom                 | 12   | m |
| WC                      | 4.4  | m |
| WC master               | 3.6  | m |
| Balcony                 | 5.50 | m |
| Totally                 | 95   | m |
|                         |      |   |