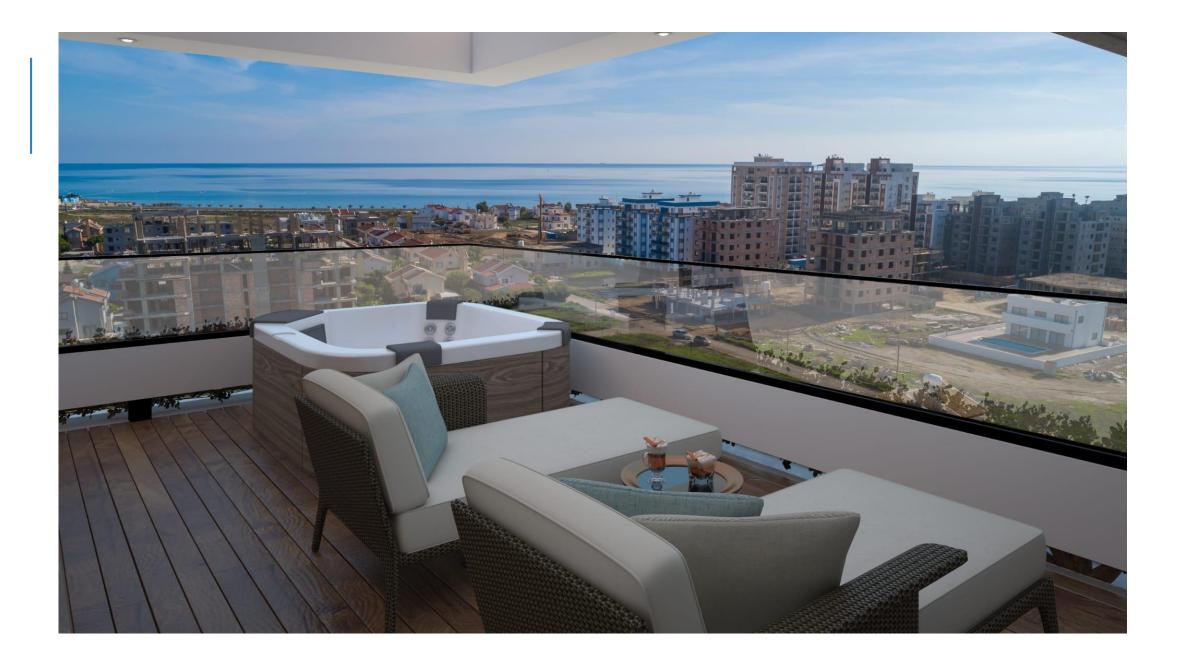

### PENTHOUSE PLAN

There are two pent houses+50 m private roof terrace

## **PENTHOUSE**

| Kitchen        | 14 m   |
|----------------|--------|
| living room    | 26 m   |
| Corridor       | 7.1 m  |
| Entrance       | 2.2 m  |
| Master bedroom | 19.4 m |
| Bedroom        | 14.8 m |
| WC             | 4.5 m  |
| WC master      | 3.2 m  |
| Balcony        | 5.50 m |
| Roof terrace   | 50 m   |
| Totally        | 132+50 |
|                |        |