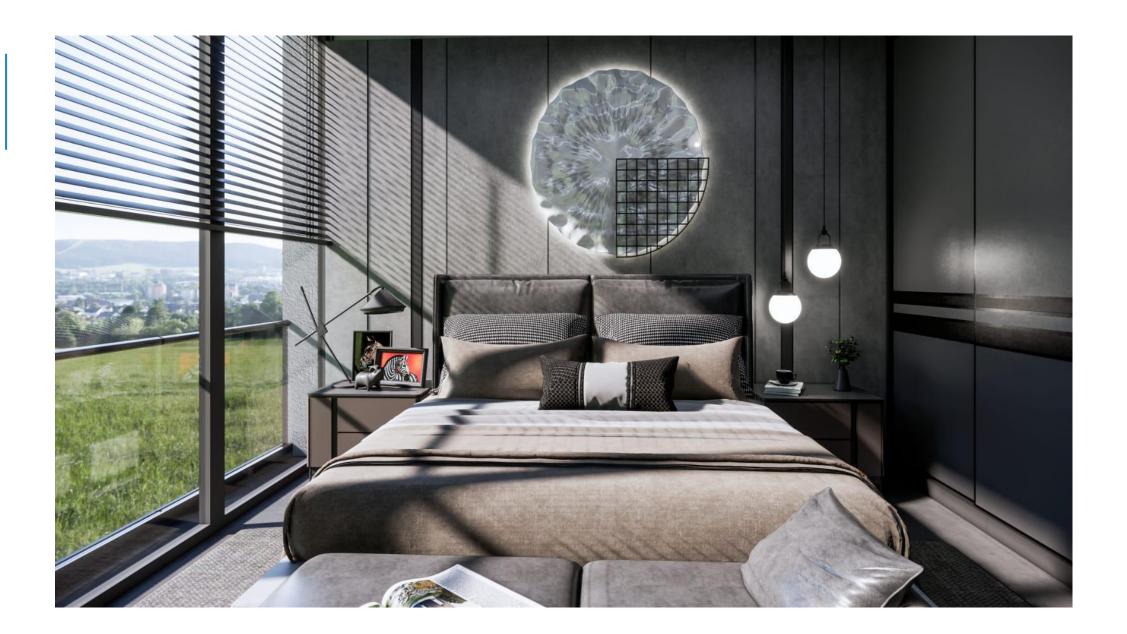

# 2+1

#### Left side of the staircase

| Kitchen and living room | 30 m            |
|-------------------------|-----------------|
| Corridor                | 4.40 m          |
| Master bedroom          | 1 <i>7.</i> 7 m |
| Bedroom                 | 13 m            |
| WC                      | 5 m             |
| WC master               | 3.4 m           |
| Balcony                 | 5.50 m          |
| Totally                 | 95 m            |
|                         |                 |