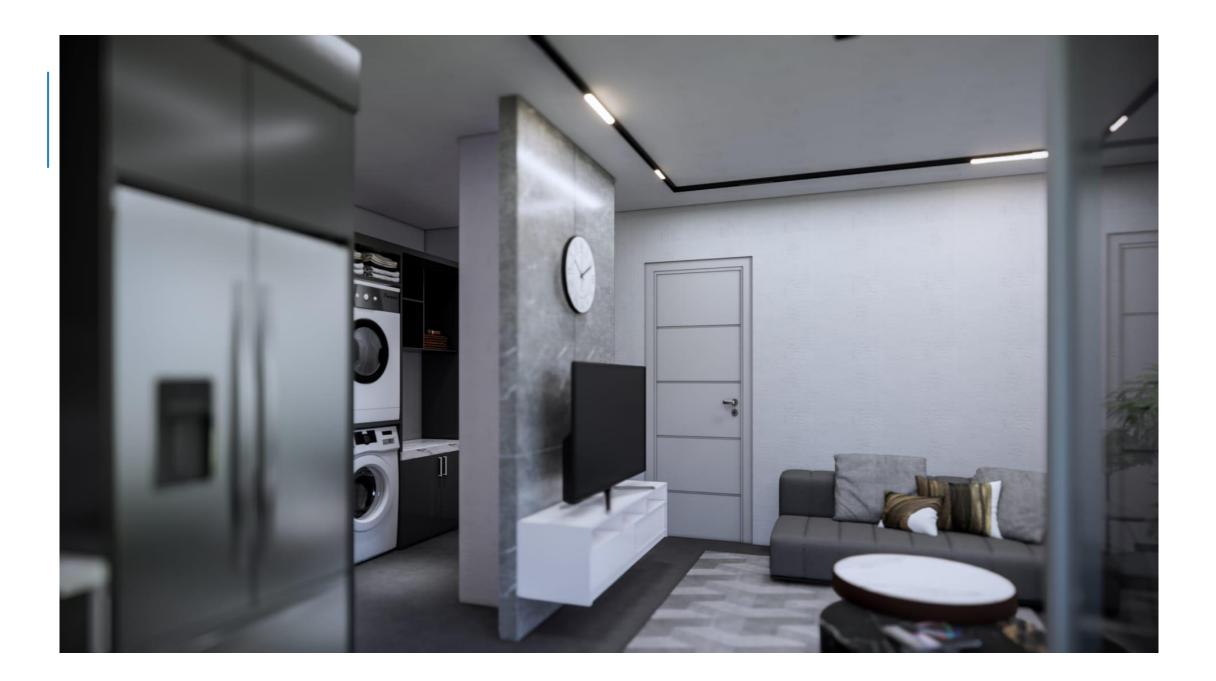

# 2+1

#### Left side of the staircase

| Kitchen and living room | 30 m            |
|-------------------------|-----------------|
| Corridor                | 4.40 m          |
| Master bedroom          | 1 <i>7.</i> 7 m |
| Bedroom                 | 13 m            |
| WC                      | 5 m             |
| WC master               | 3.4 m           |
| Balcony                 | 5.50 m          |
| Totally                 | 95 m            |
|                         |                 |