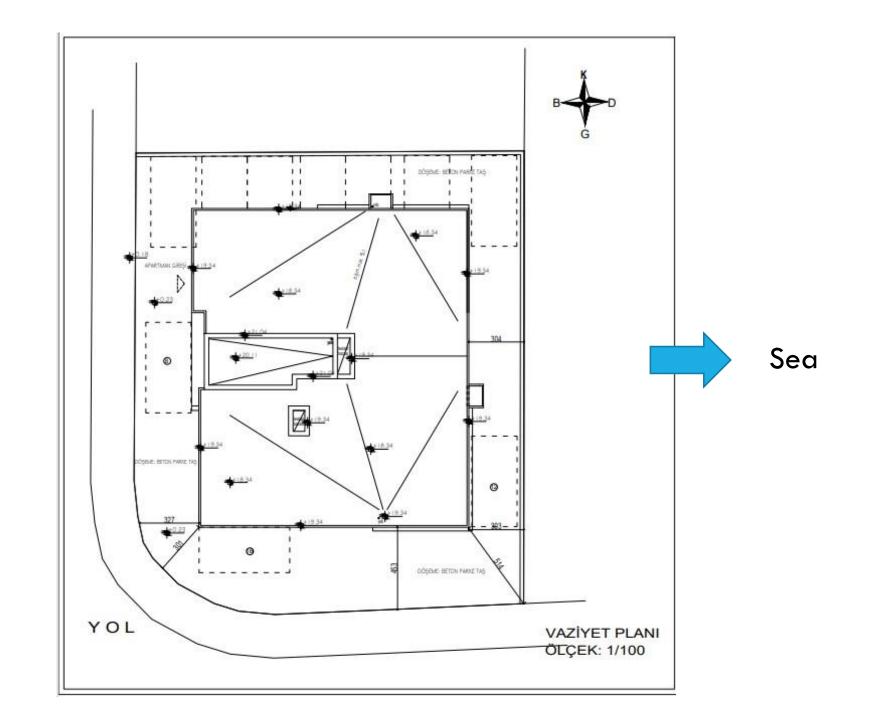

## LOCATION

LONG BEACH AREA
LESS THAN 700M FAR FROM THE SEA

## THE LAND AREA IS 528M