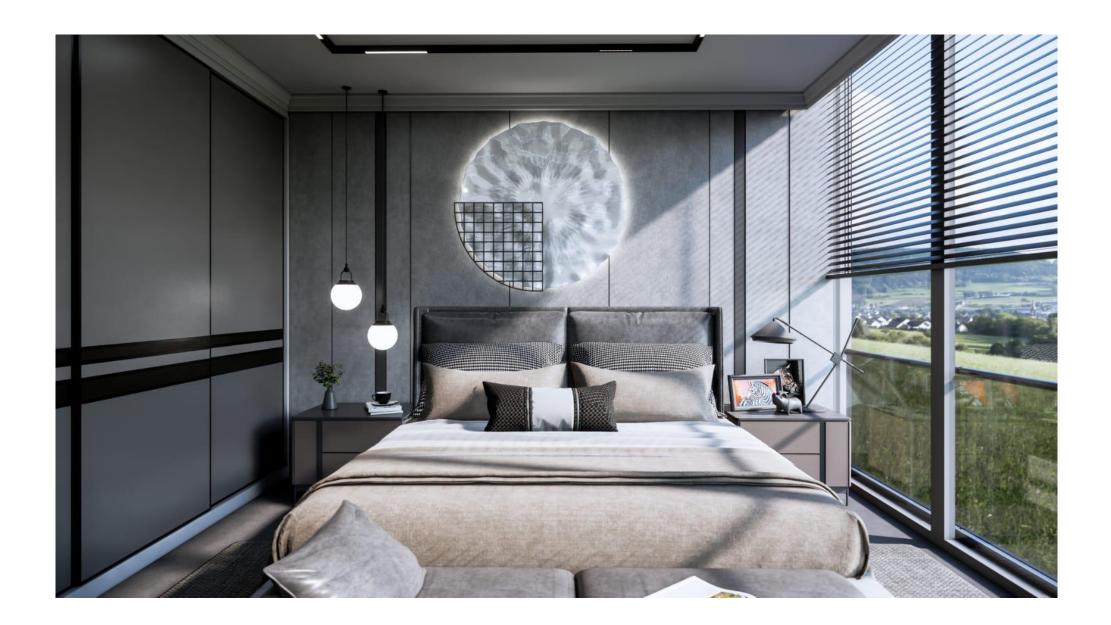

## **PENTHOUSE**

| Kitchen        | 14 m   |
|----------------|--------|
| living room    | 26 m   |
| Corridor       | 7.1 m  |
| Entrance       | 2.2 m  |
| Master bedroom | 19.4 m |
| Bedroom        | 14.8 m |
| WC             | 4.5 m  |
| WC master      | 3.2 m  |
| Balcony        | 5.50 m |
| Roof terrace   | 50 m   |
| Totally        | 132+50 |
|                |        |