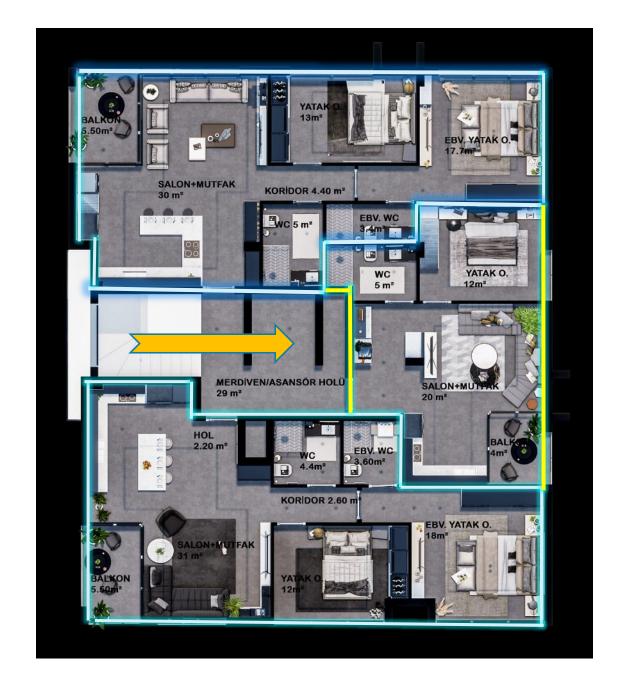

## **FLOORS PLAN**

In each floor we have two 2+1And one 1+1And in  $5^{th}$  floor we have 2 penthouse

#### Left side of the staircase

| Kitchen and living room | 30 m            |
|-------------------------|-----------------|
| Corridor                | 4.40 m          |
| Master bedroom          | 1 <i>7.</i> 7 m |
| Bedroom                 | 13 m            |
| WC                      | 5 m             |
| WC master               | 3.4 m           |
| Balcony                 | 5.50 m          |
| Totally                 | 95 m            |
|                         |                 |

### Right side of the staircase

| Kitchen and living room | 31   | m |
|-------------------------|------|---|
| Corridor                | 2.60 | m |
| Master bedroom          | 18   | m |
| Bedroom                 | 12   | m |
| WC                      | 4.4  | m |
| WC master               | 3.6  | m |
| Balcony                 | 5.50 | m |
| Totally                 | 95   | m |
|                         |      |   |