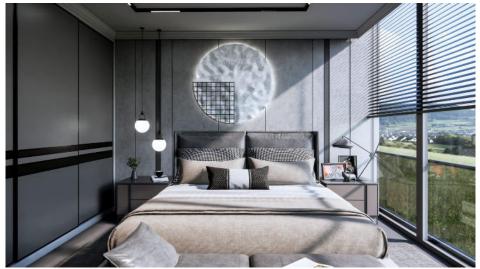

## **PENTHOUSE**

| Kitchen        | 14 m   |
|----------------|--------|
| living room    | 26 m   |
| Corridor       | 7.1 m  |
| Entrance       | 2.2 m  |
| Master bedroom | 19.4 m |
| Bedroom        | 14.8 m |
| WC             | 4.5 m  |
| WC master      | 3.2 m  |
| Balcony        | 5.50 m |
| Roof terrace   | 50 m   |
| Totally        | 132+50 |
|                |        |