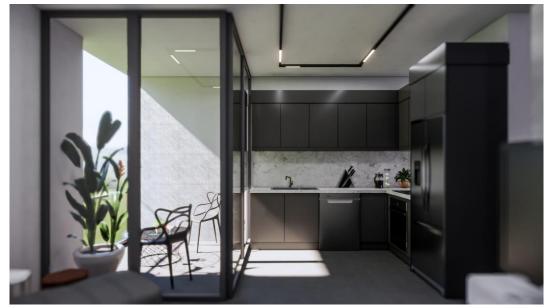

#### Left side of the staircase

| Kitchen and living room | 30 m            |
|-------------------------|-----------------|
| Corridor                | 4.40 m          |
| Master bedroom          | 1 <i>7.</i> 7 m |
| Bedroom                 | 13 m            |
| WC                      | 5 m             |
| WC master               | 3.4 m           |
| Balcony                 | 5.50 m          |
| Totally                 | 95 m            |
|                         |                 |

### Right side of the staircase

| Kitchen and living room | 31   | m |
|-------------------------|------|---|
| Corridor                | 2.60 | m |
| Master bedroom          | 18   | m |
| Bedroom                 | 12   | m |
| WC                      | 4.4  | m |
| WC master               | 3.6  | m |
| Balcony                 | 5.50 | m |
| Totally                 | 95   | m |
|                         |      |   |